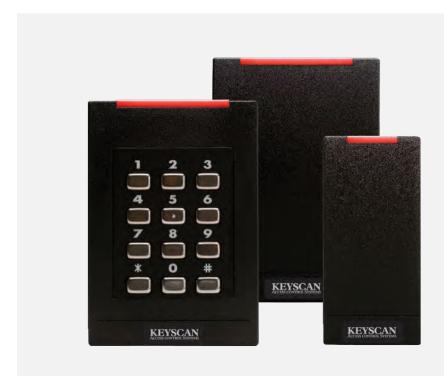

### Keyscan Elite Key can be found with the following readers:

- KR10L; KR15L; KR40L iCLASS SE legacy smartcard readers
- KR10SE; KR15SE; KR40SE iCLASS SE smartcard readers
- KRK40L and KRK40SE iCLASS SE & SE legacy smartcard keypad readers

#### **Keyscan 13.56 MHz iCLASS Elite Key Credentials**

Keyscan iCLASS Elite Key offers customers a multiple layer of card-to-reader security. End users receive a high-security credential that is exclusive to Keyscan Access Control Systems. Keyscan iClass Elite Key cards and reders are 'factory programmed' to match. As a result, only matching cards and readers will work together, further prohibiting other cards and readers from inadvertently functioning within your company's Keyscan ELITE KEY secured areas.