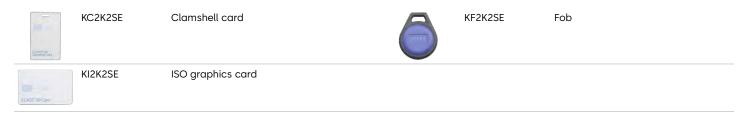

### Keyscan iCLASS SE Credentials feature 36 bit format plus Keyscan Elite Key format and are available as:

© dormakaba 2025 Information on this sheet is intended for general use only. dormakaba reserves the right to alter designs and specifications without notice or obligation.