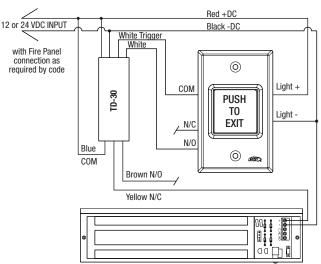

Typical Installation for RCI TD-30 **FIXED** Relock Timer with **Electromagnetic Lock** for Access Controlled Egress Doors with 30 Second Minimum Unlock Requirement