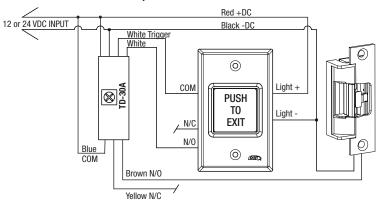

## 30 SECOND FIXED AND ADJUSTABLE TIMERS

Typical Installation for RCI TD-30A **ADJUSTABLE** Relock Timer with **Fail Secure Strikes**TD-30A is adjustable from 0.1 - 30 seconds

- Both timers are powered continuously
- Voltage for both timers is 12 to 24 VDC
- Each push on the exit button will restart the delay period.
- The trigger is connected to a N/O push button
- Double sided tape is provided to position the timer inside the switch junction box.