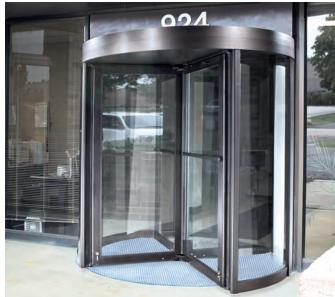

### **Bookfold mechanism**

The Crane bookfold mechanism meets all state and federal requirements for providing emergency egress. The pressure to engage the bookfold mechanism is adjustable to meet local conditions—for example, stack conditions, negative pressure, and wind conditions.

Crane bookfold mechanism

| Material | Finishes          | Op<br>Mode                                  | Diameter<br>Options | Enclosure<br>Height | Enclosure | Enclosure<br>Glass                                    | Sightline                                            | Attachment<br>Types |
|----------|-------------------|---------------------------------------------|---------------------|---------------------|-----------|-------------------------------------------------------|------------------------------------------------------|---------------------|
| Aluminum | Clear<br>Anodized | Anodized<br>Dk Bronze<br>Anodized<br>Custom | 6' 6" (ID)          | 7'-9'               | Glass     | 7/16"<br>clear or tinted<br>(center post<br>required) | 4" enclosure<br>base and<br>bottom rail<br>sightline |                     |
|          |                   |                                             | 7' (ID)             |                     |           |                                                       |                                                      |                     |
|          | Dk Bronze         |                                             | 8' (OD)             |                     |           |                                                       |                                                      | <b>B</b>            |
|          |                   |                                             |                     |                     |           |                                                       |                                                      |                     |
|          | Anodized          |                                             |                     |                     |           |                                                       |                                                      |                     |
|          | Painted           |                                             |                     |                     |           |                                                       |                                                      |                     |