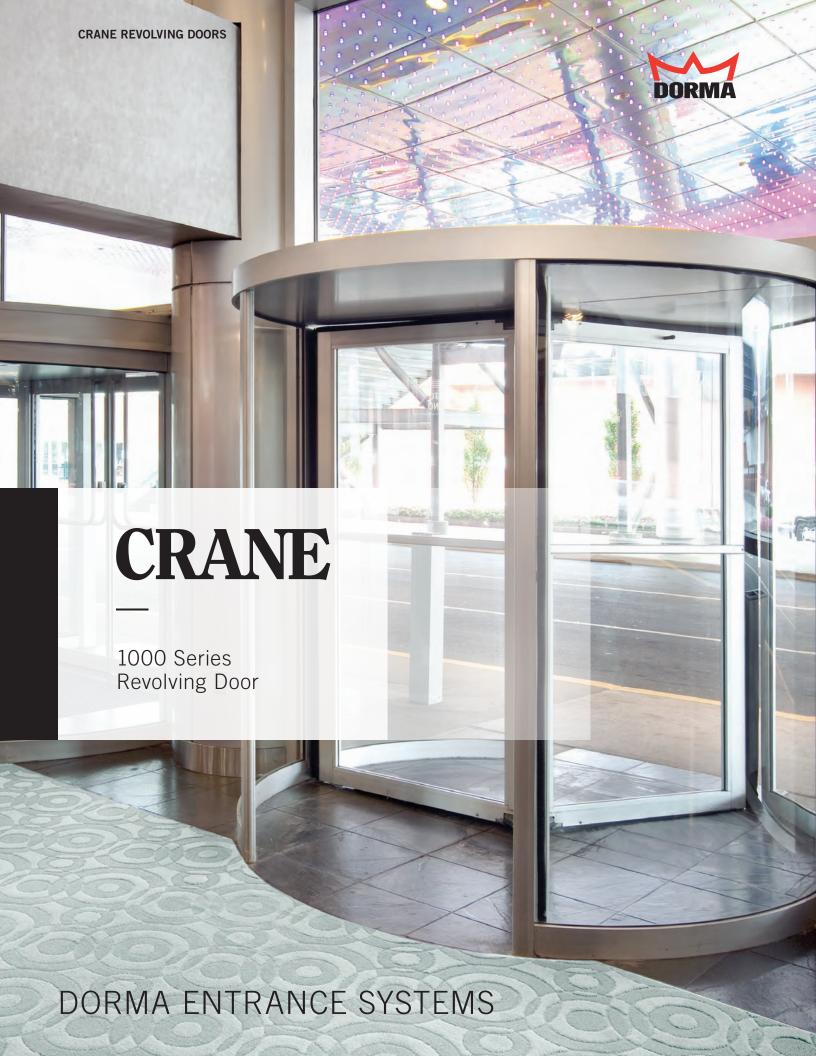

# Crane Series 1000—Industry-leading innovation & quality

The Crane 1000 Series is the solution when your budget-conscious project calls for the look, function, traffic flow advantage, and energy savings of a revolving door. Fabricated with rigid aluminum construction, the 1000 Series offers choices that allow you to match the doors to your entrance requirements. You can select from several size options, canopy choices, and custom painted or anodized finishes.

### **Crafted construction**

The 100:1 gear manual speed control and bookfold mechanism are the same as those used on all Crane

revolving doors. The primary material is .125 thickness aluminum construction and iron workers and experienced craftsmen in Crane's Chicago facility complete all door construction.