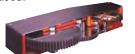

#### Speed control

The Crane speed control is a free-wheeling, precision-machined, cast-steel gear-train mounted in the ceiling canopy or floor. It engages the brake automatically as speed approaches a set r.p.m. The brake shoes can be easily adjusted or replaced.