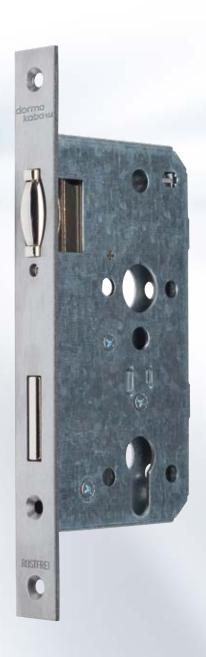

## Mortise lock 450

## The mortise lock range 450 at a glance:

- Standard size (DIN 18251-1)
- Forend finish satin-brushed stainless steel
- For Europrofile cylinder
- Forend width 20 or 24mm
- Forend round or square
- Roller latch adjustable
- Striking plate included