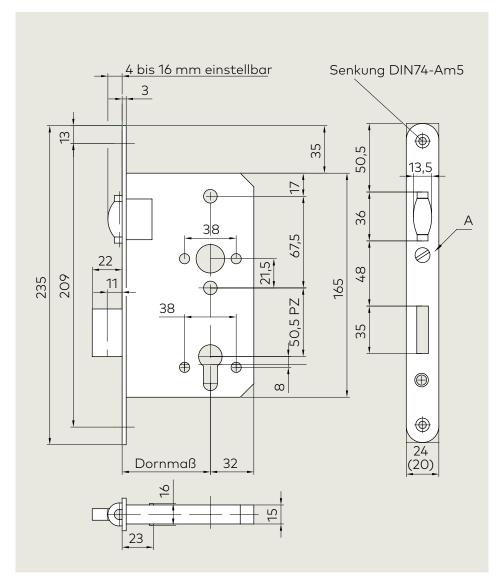

## The mortise lock range 450 at a glance:

- Standard size (DIN 18251-1)
- Forend finish satin-brushed stainless steel
- For Europrofile cylinder
- Forend width 20 or 24mm
- Forend round or square
- Roller latch adjustable
- Striking plate included

| Features                  | 450   |
|---------------------------|-------|
| For Europrofile cylinders | •     |
| Bolt projection (mm)      | 22    |
| Backset (mm)              | 55-65 |
| Handed                    | non   |