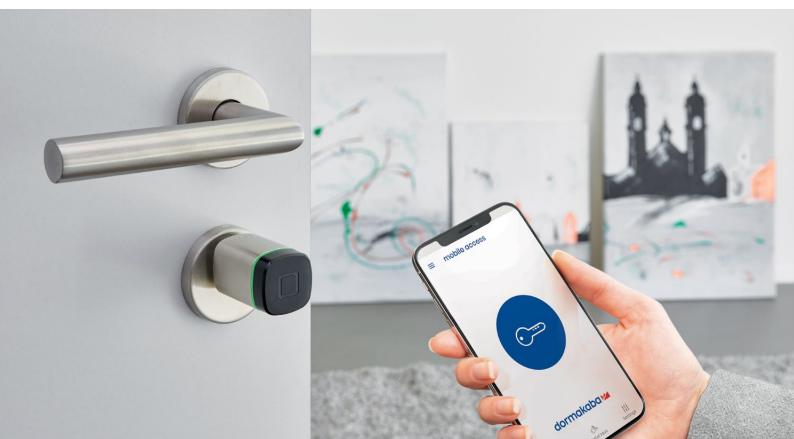

# The ideal combination for your smart access control

Wireless door locks, cylinders and access readers from us offer you double benefit: on the one hand, you get a straightforward wireless installation, and on the other hand, you can change access rights within seconds, while sitting comfortably at your desk. You grant access rights quickly and easily, on-site programming is no longer required. You always have access to information on the current door status and all door events, firmware updates are transmitted wirelessly to the doors. This ensures better maintenance planning. Or, to put it simply: you need less time and achieve more security.

### Access authorisations - the easy way

Access rights of employees can be easily managed by human resources department. Just as easy, current status info can be requested or individual doors monitored.

# Convenient wireless function

Quick and safe granting of visitor access rights can be handled by the reception. Badges that have not been returned are not a problem: authorisations are quickly revoked by the wireless system.