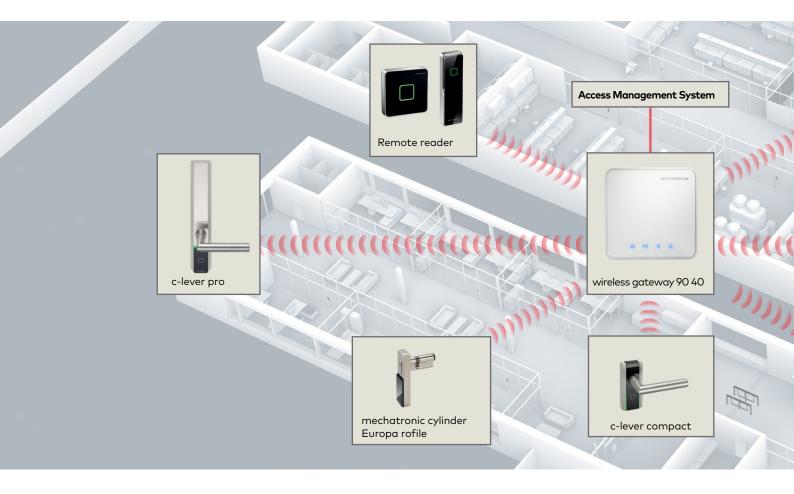

Let's assume that you wish to install an electronic locking system in a building without having to affect the historic building. Or you would like to administer and monitor a remotely located door. The solution is simple: you can integrate unwired access components directly and conveniently into your overall system.

The wireless solution from dormakaba helps you to get your individual and customised solution for every door. You can extend or install new access solutions quick, easy and cost-efficiently.

#### Your benefits

- Enhanced security for isolated doors thanks to direct wireless transmission
- Administrative effort is reduced as on-site programming is eliminated
- · Existing system solutions can be easily extended
- You can even network access points where wiring is not an option
- You increase convenience thanks to prompt maintenance information