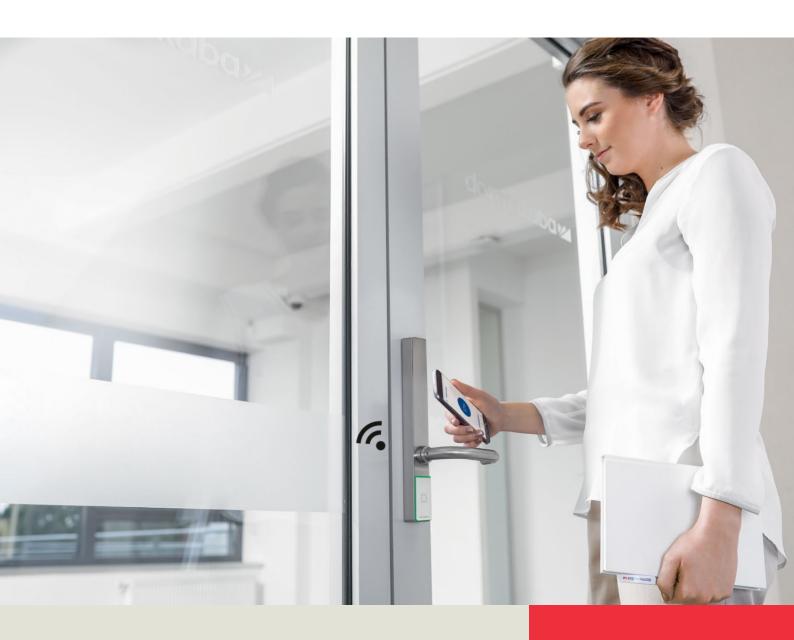

# Fully integrated, no wires

Wireless technology has made our lives easier in many areas - from surfing via WIFI to making phone calls. Wireless technology also offers you considerable advantages for access control: you can see and control what is happening at the door remotely, and it knows immediately who is allowed in and who is not.

Let's assume that you wish to install an electronic locking system in a building without having to affect the historic building. Or you would like to administer and monitor a remotely located door. The solution is simple: you can integrate unwired access components directly and conveniently into your overall system.

The wireless solution from dormakaba helps you to get your individual and customised solution for every door. You can extend or install new access solutions quick, easy and cost-efficiently.