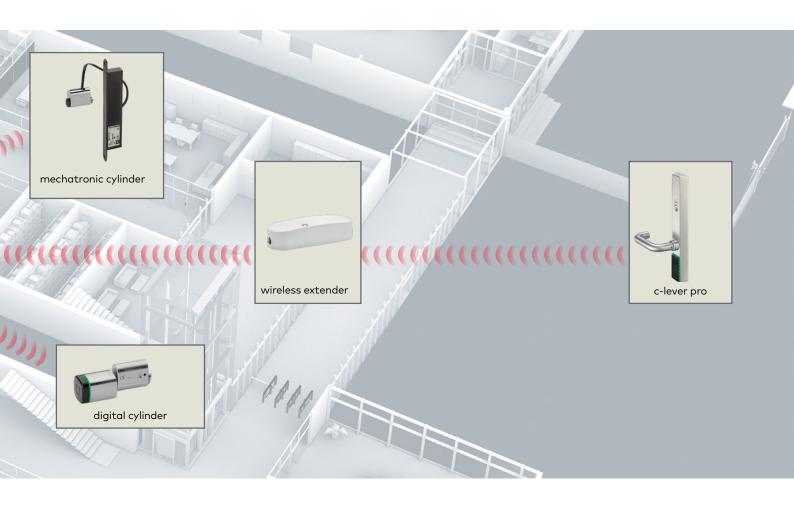

Let's assume that you wish to install an electronic locking system in a building without having to affect the historic building. Or you would like to administer and monitor a remotely located door. The solution is simple: you can integrate unwired access components directly and conveniently into your overall system.

The wireless solution from dormakaba helps you to get your individual and customised solution for every door. You can extend or install new access solutions quick, easy and cost-efficiently.

#### Your benefits

- Enhanced security for isolated doors thanks to direct wireless transmission
- Administrative effort is reduced as on-site programming is eliminated
- · Existing system solutions can be easily extended
- You can even network access points where wiring is not an option
- You increase convenience thanks to prompt maintenance information