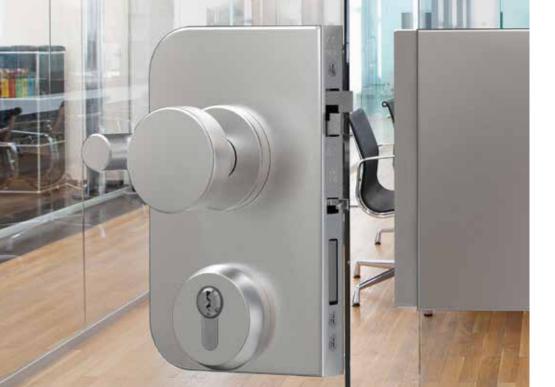

# The door lock for double security.

#### Security with substance.

Panic and risks must be surmountable. That's what the OFFICE Junior SVP 5000 was developed for. The new lock in self-locking emergency escape design easily satisfies DIN EN 179, as well as the insurance-compliance requirements. You can quickly pass from the inside to the outside using the easy-moving lever handle. Upon closing, the bolt automatically moves into the strike plate and therefore ensures convenient safety – it is, quite simply, a sophisticated mechanism. Also ideal for all those looking to upgrade.

#### Security with method

The panic lock is easily integrated. It perfectly matches the dormakaba fittings and subtly blends into the existing interior. But it also sets a stylistic accent. Behind the shapely and secure unit for glass doors, there hides a solid mechanism. Even though the design appears to be lightweight, the lock has an impressively long service life and reliability even under high stress. Secure is prettier.