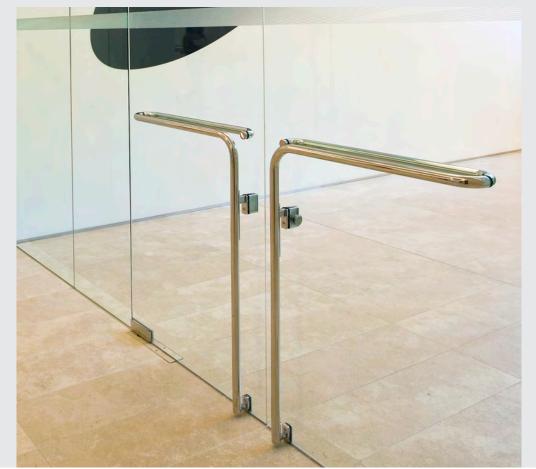

## Panic Devices

- DG1000 series top latching bolt with manual and electric strikes
- DORMA interchangeable core cylinders

#### Dead Bolts

- DG1000 top locking bolt with interchangeable core cylinders or cylinder and thumbturn
- DG1100 bottom locking bolt with interchangeable core cylinders or cylinder and thumbturn
- DG1300 top or bottom or both top and bottom locking bolt