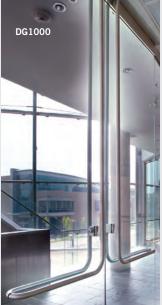

## Panic Devices

- DG1000 series top latching bolt with manual and electric strikes
- DORMA interchangeable core cylinders

#### Dead Bolts

- DG1000 top locking bolt with interchangeable core cylinders or cylinder and thumbturn
- DG1100 bottom locking bolt with interchangeable core cylinders or cylinder and thumbturn
- DG1300 top or bottom or both top and bottom locking bolt