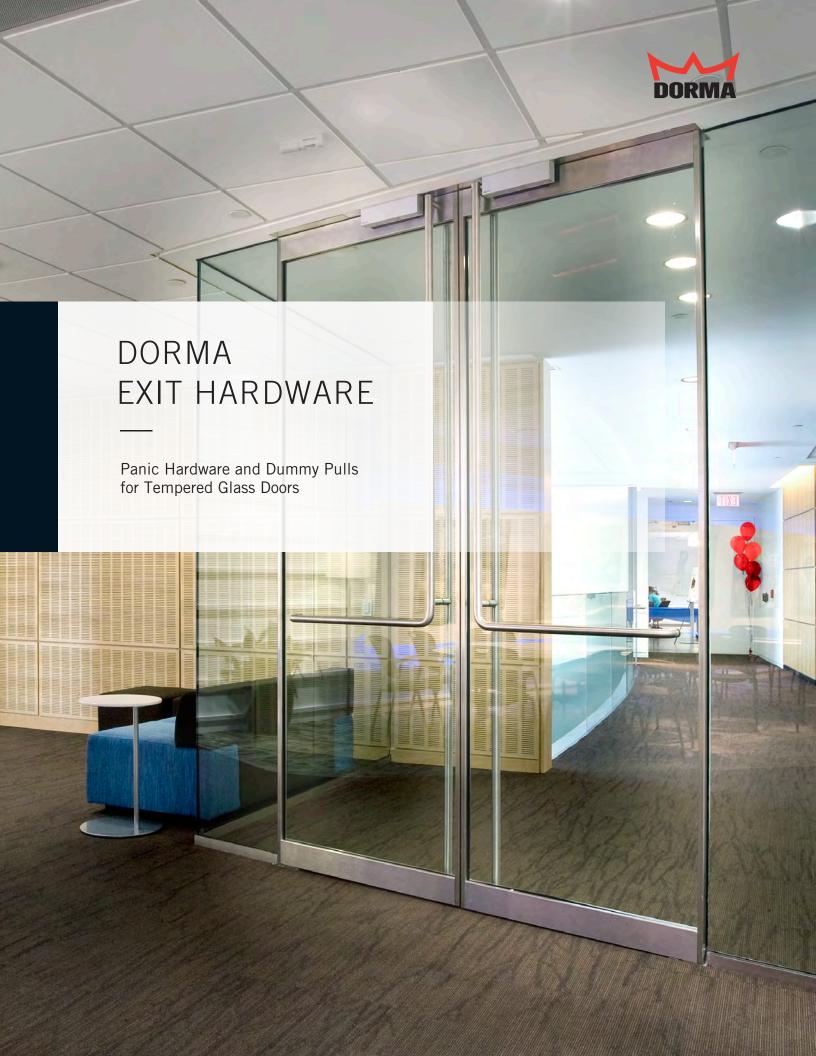

# DORMA Glas Exit Hardware









10.12CT 1M USA 07000374

## Panic Devices

- DG1000 series top latching bolt with manual and electric strikes
- DORMA interchangeable core cylinders

#### Dead Bolts

- DG1000 top locking bolt with interchangeable core cylinders or cylinder and thumbturn
- DG1100 bottom locking bolt with interchangeable core cylinders or cylinder and thumbturn
- DG1300 top or bottom or both top and bottom locking bolt

# Dummy pulls

- Complementing nonfunctioning handles

## Features

- UL Listed
- BHMA Certified—ANSI/BHMA Grade 1, Type 2
- Two-year warranty
- All standard exterior pull combinations available
- Bolt action mechanism hidden within interior of door handle
- Stainless steel and brass, polished or satin finishes available
- Used with 1/2"-3/4" thick tempe