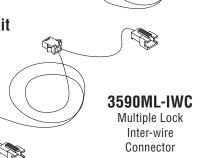

## 3590 Multi-Lock Connector

for use with External Reader Antennas or an External Power Supply

RCI).

dormakaba Group

This versatile connector kit, 3590-CKT is required when an external reader antenna is used with multiple locks or an external reader.

## 3590 Multi-Lock Connector

for use with External Reader Antennas or an External Power Supply

This versatile connector kit, 3590-CKT is required when an external reader antenna is used with multiple locks or an external reader.

The Multi-Lock connector allows the use of the external power supply along with external reader antennas. When using external power supply, remove battery from all locks.

With the connector, multiple locks can be connected together allowing all locks to be unlocked at the same time. The Group feature of the locks must be enabled from the factory.