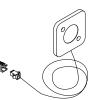

## 3590 Multi-Lock Connector

for use with External Reader Antennas or an External Power Supply

RCI).

dormakaba Group

This versatile connector kit, 3590-CKT is required when an external reader antenna is used with multiple locks or an external reader.

The Multi-Lock connector allows the use of the external power supply along with external reader antennas. When using external power supply, remove battery from all locks.

With the connector, multiple locks can be connected together allowing all locks to be unlocked at the same time. The Group feature of the locks must be enabled from the factory.

## 3590 Multi-Lock Connector

for use with External Reader Antennas or an External Power Supply

This versatile connector kit, 3590-CKT is required when an external reader antenna is used with multiple locks or an external reader.