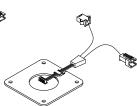

## 3590 Multi-Lock Connector

for use with External Reader Antennas or an External Power Supply

RCI).

dormakaba Group

This versatile connector kit, 3590-CKT is required when an external reader antenna is used with multiple locks or an external reader.

The Multi-Lock connector allows the use of the external power supply along with external reader antennas. When using external power supply, remove battery from all locks.

With the connector, multiple locks can be connected together allowing all locks to be unlocked at the same time. The Group feature of the locks must be enabled from the factory.

## 3590 Multi-Lock Connector

for use with External Reader Antennas or an External Power Supply

This versatile connector kit, 3590-CKT is required when an external reader antenna is used with multiple locks or an external reader.