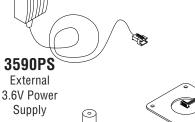

6V Power Supply

3590-CKT Connector Kit
must be used with
these external readers,
Multiple Locks or
external power supply

3590ER-RCKT

Thru-mount External Reader Antenna

3590ML-IWC Multiple Lock

Inter-wire Connector