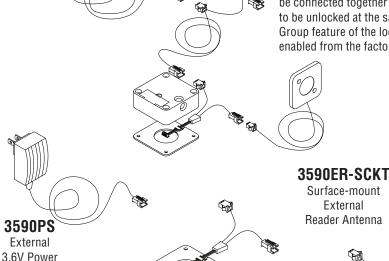

The Multi-Lock connector allows the use of the external power supply along with external reader antennas. When using external power supply, remove battery from all locks.

With the connector, multiple locks can be connected together allowing all locks to be unlocked at the same time. The Group feature of the locks must be enabled from the factory.

3590ER-SCKT

Surface-mount

External

Reader Antenna

6V Power Supply

3590-CKT Connector Kit
must be used with
these external readers,
Multiple Locks or
external power supply

3590ER-RCKT

Thru-mount External Reader Antenna

3590ML-IWC Multiple Lock

Inter-wire Connector