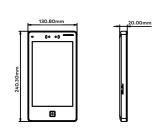

figuration and transaction log retrieval. For scenarios requiring the use of contactless cards, the series also features multiple card reader or QR code reader.

## **Easy Personnel Enrollment**

 New personnel enrollment and all configurations are available on both 8" Touch Screen local UI or remote software(Web UI)

## **High Security**

- Live face detection ,image or video will be denied
- Enhanced security by Android 8.1 Lolipop

## **Self-illumination Recognition**

 Equipped with brightness-adjustable lights to ensure ideal lighting condition for facial recognition

## Friendly Installation

 With different bracket fits all kind of different environment no matter wall or half-high barrier

# dormakaba 91 60 Face Recognition Terminal

## dormakaba

## **Device Connect Structure**





## **Accessories (Optional)**



Bracket for turnstile

## Compatibility

The dormakaba 91 60 Face Recognition can be operated with different Kaba control units:

- dormakaba access manager 92 30
- dormakaba interface 90 10
- Third party access manager support Wiegand Protocol

## **Technical specification**

#### **IP Protection**

- IP53
- IP65(with cover)

#### Housing

- · Material: PC+aluminium
- Colour: RAL 9005 Black RAL 9016 White

## **Dimensions**

• 240.3mmL x 130.8mmW x 20mmH

## **Optional Option**

- RFID Reader Only (Legic&Mifare)
- RFID Reader with QR Code (Legic&Mifare)
- QR Code Only
- Infrared Imaging
   Temperature Measurement
   Set

## **Power Supply**

• 12VDC,3A

## **Ambient Conditions**

- Operating temperature:
   -20 °C 60 °C
- Relative humidity: 10% - 90% (no