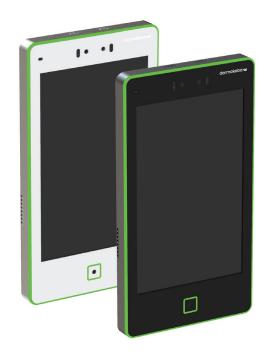

# dormakaba 91 60 Face Recognition Terminal

Modern finish design ,8-inch LCD Touch screen . High-speed processing and a large storage capacity make the terminal a powerful range: 1:50,000 user identification is carried out in 1 second.

## Technology & Function:

The dormakaba 91 60 Face Recognition Terminal can be easily integrated into building structures. It has large screen ratio which supports 1:N or 1:1 face authentication .

The devices embed a web server enabling on-device enrollment, terminal configuration and transaction log retrieval. For scenarios requiring the use of contactless cards, the series also features multiple card reader or QR code reader.