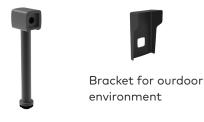

trieval. For scenarios requiring the use of contactless cards, the series also features multiple card reader or QR code reader.

## **Easy Personnel Enrollment**

 New personnel enrollment and all configurations are available on both 8" Touch Screen local UI or remote software(Web UI)

## **High Security**

- Live face detection ,image or video will be denied
- Enhanced security by Android 8.1 Lolipop

## **Self-illumination Recognition**

 Equipped with brightness-adjustable lights to ensure ideal lighting condition for facial recognition

## Friendly Installation

 With different bracket fits all kind of different environment no matter wall or half-high barrier

# dormakaba 91 60 Face Recognition Terminal

## dormakaba

## **Device Connect Structure**





## **Accessories (Optional)**



Bracket for turnstile

## Compatibility

The dormakaba 91 60 Face Recognition can be operated with different Kaba control units:

- dormakaba access manager 92 30
- dormakaba interface 90 10
- Third party access manager support Wiegand Protocol

## **Technical specification**

#### **IP Protection**

- IP53
- IP65(with cover)

#### Housing

- · Material: PC+aluminium
- Colour: RAL 9005 Black RAL 9016 White

## **Dimensions**

• 240.3mmL x 130.8mmW x 20mmH

## **Optional Option**

- RFID Reader Only (Legic&Mifare)
- RFID Reader with QR Code (Legic&Mifare)
- QR Code Only
- Infrared Imaging
   Temperature Measurement
   Set

## **Power Supply**

• 12VDC,3A

## **Ambient Conditions**

- Operating temperature:
   -20 °C 60 °C
- Relative humidity: 10% - 90% (non-condensing)

#### Interface:

-