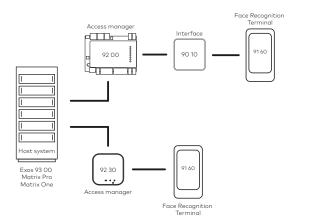

## **Device Connect Structure**

## Compatibility

The dormakaba 91 60 Face Recognition can be operated with different Kaba control units:

- dormakaba access manager 92 30
- dormakaba interface 90 10
- Third party access manager support Wiegand Protocol