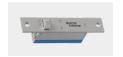

The YD30S is the perfect replacement for a Mag Lock or a Shear Lock and features self aligning capabilities, the ability to release under sideload and comes fully monitored.

YD30S RCI YD30S Lock

YD30S223 RCI YD30S Strike

| Item              | Part #    | Description                                  |
|-------------------|-----------|----------------------------------------------|
| YD30S Lock        | YD30S     | YD30S Access Control Lock SNGL DR & Strike   |
| Accessories       |           |                                              |
| YD30S Strike      | YD30S223  | YD30S Access Control Lock SNGL DR 223 Strike |
| YD30S Housing     | YD30S224  | YD30S Access Control Lock SNGL DR HS Tape    |
| YD30S Dress Plate | YD30S226  | YD30S Access Control Lock SNGL DR DP Tape    |
| YD30 Wire Loom    | YD30SD208 | YD30S & YD30D Wire Loom                      |
| YD30 Fitting Tabs | YD30SD209 | YD30S & YD30D Fitting Tab Kit                |