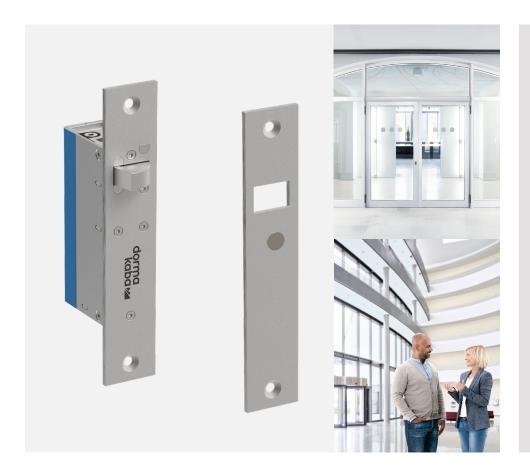

## dormakaba RCI YD30S

## **Access Control Lock**

## Features and benefits:

- Door misalignment correction ability 5/16"
- Release under side load of up to 1350 lbf
- Dual voltage 12-24 VDC self selecting
- Holding force in excess of 2250 lbf
- Fail-safe: releases instantly when power is disconnected
- Fire alarm: may be released upon activation of fire alarm
- Designed for single acting doors
- Perfect for framed and frameless glass doors
- Extremely low power, drawing only 40mA in standby
- Suitable foruse on fire doors UL10C

## **Applications**

Outswing 90°

Inswing 90°

RCI YD30S Lock is a fail - safe/fail - secure, 12 - 24 VDC self selecting access control lock . It is designed for single acting doors and can be installed in a horizontal or vertical position.

The YD30S is the perfect replacement for a Mag Lock or a Shear Lock and features self aligning capabilities, the ability to release under sideload and comes fully monitored.

YD30S RCI YD30S Lock

YD30S223 RCI YD30S Strike