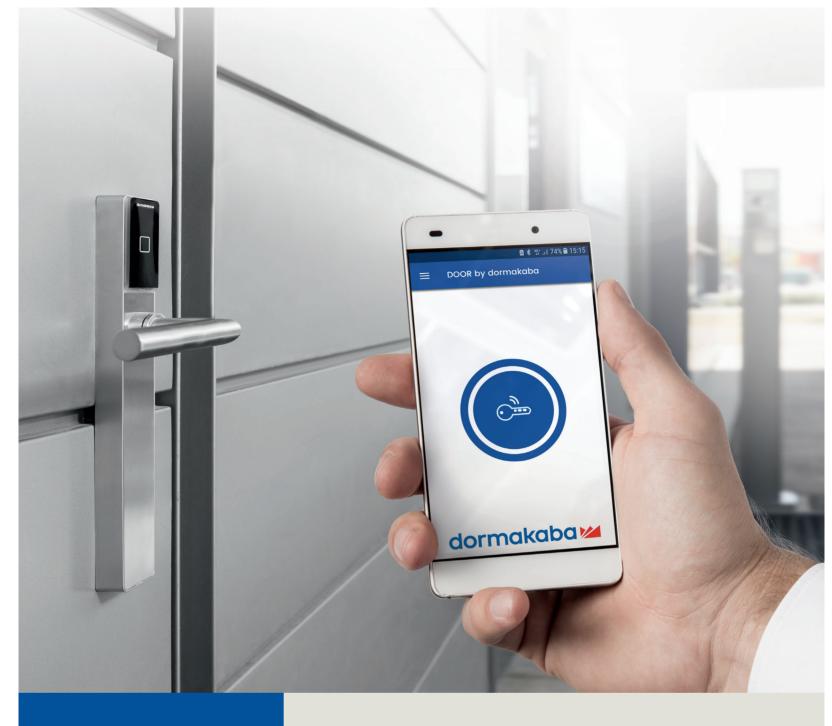

# Access via smartphone Flexible, fast, secure

Stay on the safe side with mobile access, send employees, guests or service providers access rights to their smartphones easily and flexibly. Take away the hassle of issuing and collecting access cards and fobs.

#### How does mobile access work?

- It turns smartphones into the access
- It can be combined with dormakaba online and stand-alone components
- Manage all access rights centrally within your dormakaba software
- Issue secure access rights via our trusted encrypted service
- Transfer door status and access event data to your dormakaba software

Mobile access by dormakaba opens all doors to your employees and visitors – but only under your control.