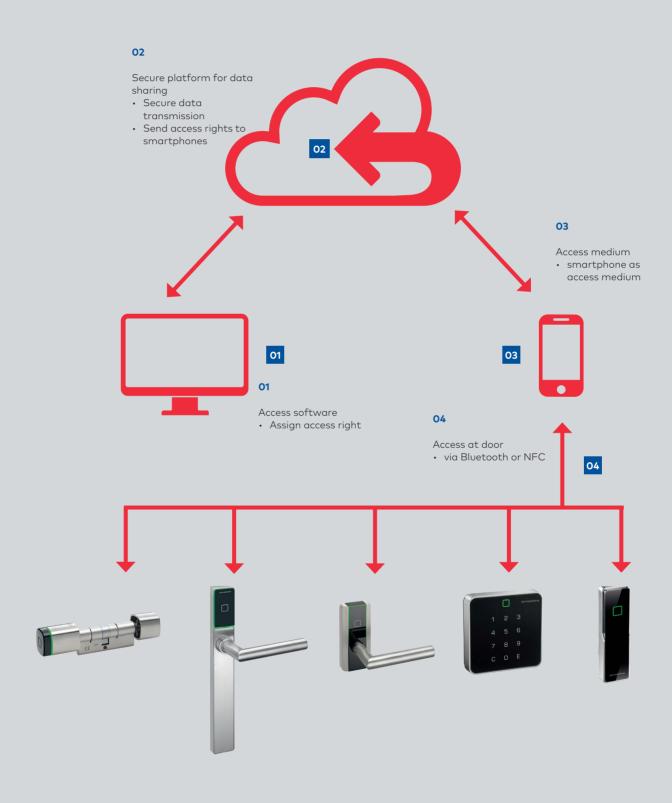

#### How does mobile access work?

- It turns smartphones into the access
- It can be combined with dormakaba online and stand-alone components
- Manage all access rights centrally within your dormakaba software
- Issue secure access rights via our trusted encrypted service
- Transfer door status and access event data to your dormakaba software

# Access rights for smartphone the smart add-on