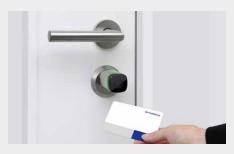

The access cards are easily programmed with CheckIn at the reception using the desktop reader. If a guest requires more than one card, these are duplicated in seconds by just a mouse click.

All guests receive their individual, time- and roomspecific card and can use the main entrance, hotel elevator, their room, the fitness room or the spa.

### The reception area – making a good impression.

Guests receive a room-specific access card with an individual validity duration, while you maintain an overview of all room occupancies.