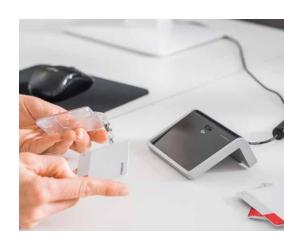

The access cards are easily programmed with CheckIn at the reception using the desktop reader. If a guest requires more than one card, these are duplicated in seconds by just a mouse click.

All guests receive their individual, time- and roomspecific card and can use the main entrance, hotel elevator, their room, the fitness room or the spa.

### The desktop reader

- Easy programming: Access media for guests can be conveniently programmed at the reception.
- Flexible key management: Issuance of access cards upon request of the guest. Several rooms per guest (suite function) and multiple cards per guest are also possible.
- If access rights of staff and guests need to be changed, there are often
  complicated hurdles when using regular locking systems. In most cases, a
  change or upgrade is very costly. Not with CheckIn, where you can benefit from
  its versatility and programming options.
- Simply connect the desktop reader to the PC using the USB connection and get started.