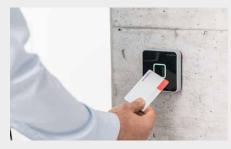

The access cards are easily programmed with CheckIn at the reception using the desktop reader. If a guest requires more than one card, these are duplicated in seconds by just a mouse click.

All guests receive their individual, time- and roomspecific card and can use the main entrance, hotel elevator, their room, the fitness room or the spa.

The door components offer additional convenience thanks to the intuitive user guidance with acoustic and optical red/green signalling.