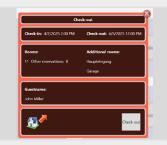

CheckIn mode: room- and time-specific programming of the guest cards

CheckOut mode: the guest cards are revoked with one click

| P. | em sistem       |             |        |        |              |       |           |          |
|----|-----------------|-------------|--------|--------|--------------|-------|-----------|----------|
|    | € 3221<br>€ 5ad |             |        |        |              |       |           |          |
|    |                 |             |        |        |              |       |           |          |
|    | transidi.       | Distance of | Herbaj | Lienny |              | Name: | S. Person | Millione |
|    |                 |             |        |        | (854,003)    |       |           |          |
| 35 |                 |             |        |        |              |       |           |          |
|    | (iii            | liste       | Miller |        |              |       |           |          |
|    |                 |             |        |        |              |       |           |          |
|    |                 |             |        |        |              |       |           |          |
|    |                 |             |        |        |              |       |           |          |
| 15 |                 |             |        |        |              |       |           |          |
| 16 |                 |             |        |        |              |       |           |          |
|    |                 |             |        |        |              |       |           |          |
|    |                 |             |        | 100    | and the same |       |           |          |

Room status: the room occupancy is visible at a glance