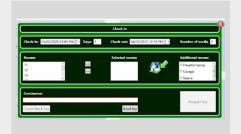

CheckIn mode: room- and time-specific programming of the guest cards

CheckOut mode: the guest cards are revoked with one click

| P. | em sistem       |             |        |        |              |       |           |          |
|----|-----------------|-------------|--------|--------|--------------|-------|-----------|----------|
|    | € 3221<br>€ 5ad |             |        |        |              |       |           |          |
|    |                 |             |        |        |              |       |           |          |
|    | transidi.       | Distance of | Herbaj | Lienny |              | Name: | S. Person | Millione |
|    |                 |             |        |        | (854,003)    |       |           |          |
| 35 |                 |             |        |        |              |       |           |          |
|    | (iii            | liste       | Miller |        |              |       |           |          |
|    |                 |             |        |        |              |       |           |          |
|    |                 |             |        |        |              |       |           |          |
|    |                 |             |        |        |              |       |           |          |
| 15 |                 |             |        |        |              |       |           |          |
| 16 |                 |             |        |        |              |       |           |          |
|    |                 |             |        |        |              |       |           |          |
|    |                 |             |        | 100    | and the same |       |           |          |