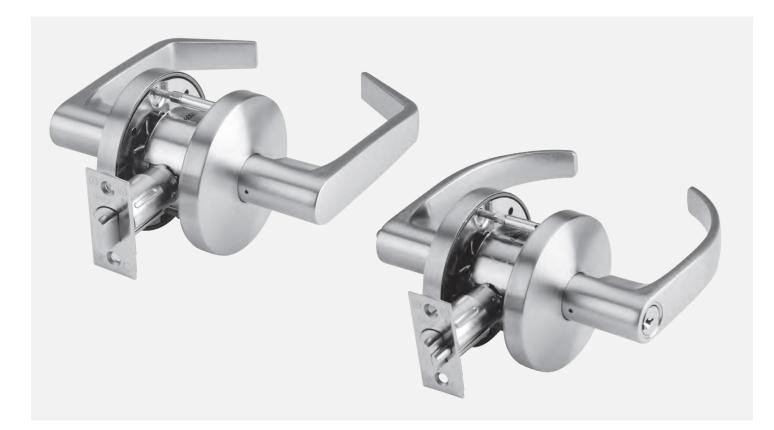

#### Exposed trim:

Brass, bronze, or stainless steel. Levers are pressure cast zinc, plated to match finish symbols

### Door ranges:

Lever design fits 1-3/8"-1-13/16" (35 mm-46 mm) standard. Extended door ranges not available.

# Features:

- All C500 Series locks have (removable) through-bolts.
- C500 locks feature cast auxiliary spring cages to support the levers, ensuring optimum performance and reduced lever droop.