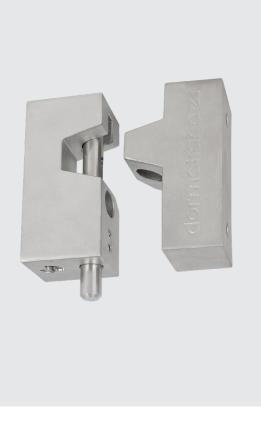

# High Security Padlock Enclosure Guard

#### Description:

High quality guard for high security applications including remote sites within the utility and infrastructure sectors.

A key is required to open and lock the shackle.

Suitable for universal indoor and outdoor use.

#### Features:

- 98 mm Solid stainless steel body
- 13 mm stainless steel locking bolt
- Key retained when unlocked, ensures device is not left open
- Successful history, tried and tested by various third parties