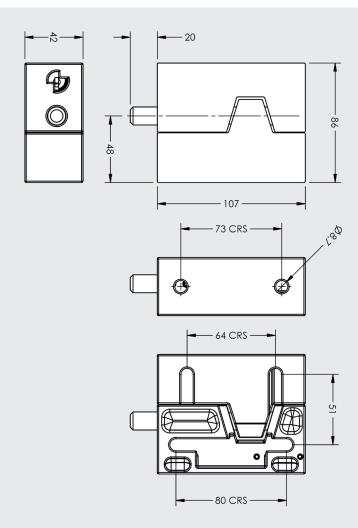

# dormakaba 🞽

# High Security Padlock Enclosure Guard





#### Description:

High quality guard for high security applications including remote sites within the utility and infrastructure sectors.

A key is required to open and lock the shackle.

Suitable for universal indoor and outdoor use.

#### Applications

- Telecommunication cabinets
- Roadside cabinets & enclosures
- Infrastructure enclosures
- Utility enclosures
- Rail and Track-side enclosures/cases/cabinets
- Site storage containers
- Security doors
- Mesh cages
- Security kiosks
- Containers
- Portable buildings

#### Features:

- 98 mm Solid stainless steel body
- 13 mm stainless steel locking bolt
- Key retained when unlocked, ensures device is not left open
- Successful history, tried and tested by various third parties



#### **Padlock Information**

#### **DImension A**

• 28mm or 50mm

#### **Available Patented Systems:**

- Kaba 20 (K37)
- quattro plus (K85)
- expert plus (K83)

### Available Lagecy Systems:

- Kaba 20 (P1)
- quattro Plus (K58)
- expert (K56)

## PDS-016-03

Any questions? We would be happy to advise you. Contact us on: 01884 256464