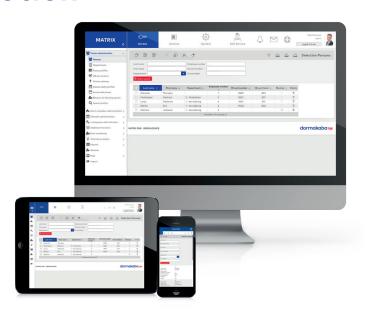

# The access solution you've always dreamed of

MATRIX ONE is the secure access solution tailored to the needs of small and medium size enterprises. Enjoy the benefits of an easy all-round system, both in terms of installation and operation: the out-of-the-box solution is rolled out in no time and the modern intuitive interface is user-friendly. MATRIX ONE is installed on a PC or server on the premises; it is browser-based and automatically adapts to the size of the browser window. As soon as it is installed, MATRIX ONE can be accessed by any authorised computer in your network.

# The browser-based solution

MATRIX ONE is operated via a modern, intuitive and multilingual browser interface. As no software is installed on the PCs, tablets and smartphones, there is no need for updates later on, either. The system is easy-to-learn, automatically adjusts to the size of the browser window and can thus also be deployed

efficiently in distributed organisations – no matter whether via tablet, smartphone or PC. Once installed on your server, the browser-based system can be accessed by every computer in your network. All of this facilitates operation, installation and maintenance.