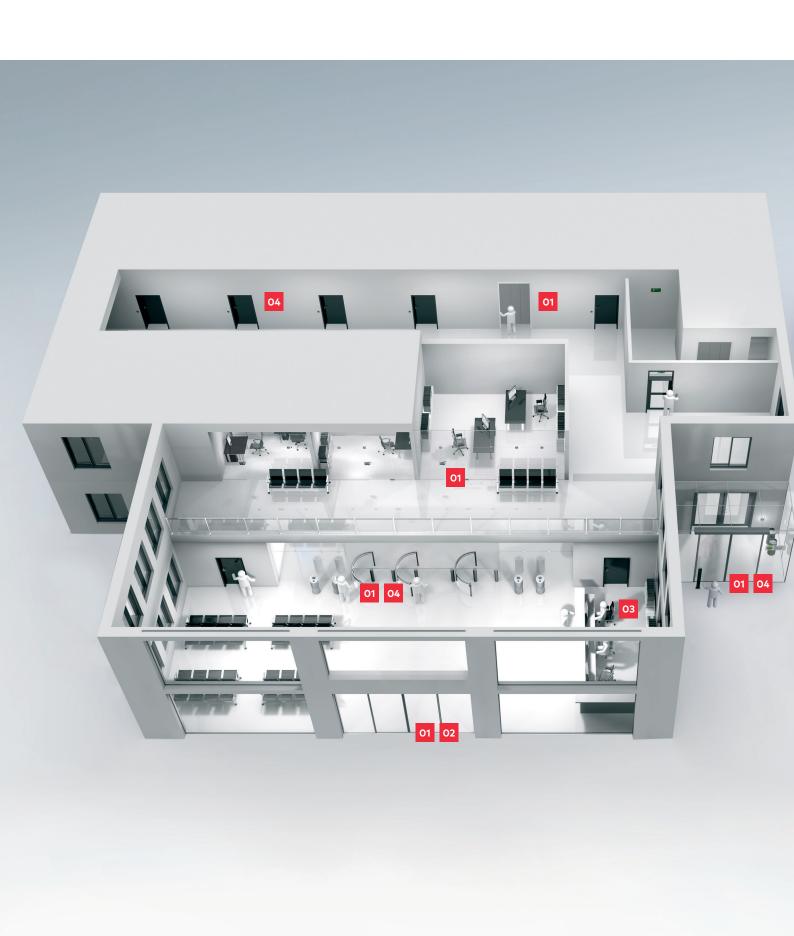

### 01

## Access function

- · Personnel set
- Key plan
- Access profiles
- Individual rights
- Weekly access plans
- Daily access programs
- · Room zones

### 02

# Door status monitoring and notifying

- Entrance contacts for controlling and monitoring
- Setting of the unlocking pulse duration
- Permissible door open time and alarm duration
- · Sending email message

### 03

# Visitor management

- Administration of all visitors
- Preregistration function for employees (self-service)
- Visitor recording
- · ID management

### 04

## Free choice of operating modes

- Online
- · Wireless Online
- · Whitelist
- · Access on card
- Mixed mode