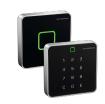

# Components

MATRIX ONE offers you a wide selection of different access points.

Recording unit 90 00

Recording unit 90 01 and 90 02

Recording unit 90 04

c-lever compact

c-lever

Digital cylinder

Access manager 92 00

Access manager 92 30

Wireless gateway 90 40

System overview

Desktop-PC

Laptop

Tablet

Smartphone