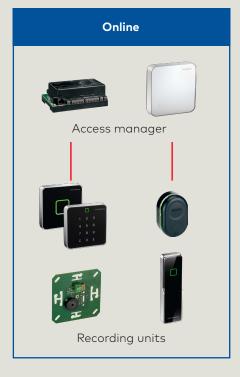

### Online

The access points are wired to the access control center through network. New access system are sent in real time to access points via the network.

# Components

MATRIX ONE offers you a wide selection of different access points.

Recording unit 90 00

Recording unit 90 01 and 90 02

Recording unit 90 04

c-lever compact

c-lever

Digital cylinder

Access manager 92 00

Access manager 92 30

Wireless gateway 90 40

System overview

Desktop-PC

Laptop

Tablet

Smartphone