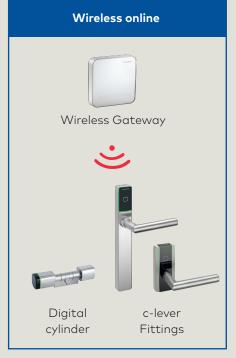

# Wireless Online

The access points are wirelessly linked to the access system. Events can be directly forwarded to or requested by the system. Access rights can therefore be granted and withdrawn within seconds.

# Components

MATRIX ONE offers you a wide selection of different access points.

Recording unit 90 00

Recording unit 90 01 and 90 02

Recording unit 90 04

c-lever compact

c-lever

Digital cylinder

Access manager 92 00

Access manager 92 30

Wireless gateway 90 40

System overview

Desktop-PC

Laptop

Tablet

Smartphone