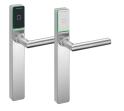

# Components

MATRIX ONE offers you a wide selection of different access points.

Recording unit 90 00

Recording unit 90 01 and 90 02

Recording unit 90 04

c-lever compact

c-lever

Digital cylinder

Access manager 92 00

Access manager 92 30

Wireless gateway 90 40

System overview

Desktop-PC

Laptop

Tablet

Smartphone