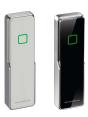

# Components

MATRIX ONE offers you a wide selection of different access points.

Recording unit 90 00

Recording unit 90 01 and 90 02

Recording unit 90 04

c-lever compact

c-lever

Digital cylinder

Access manager 92 00

Access manager 92 30

Wireless gateway 90 40

System overview

Desktop-PC

Laptop

Tablet

Smartphone