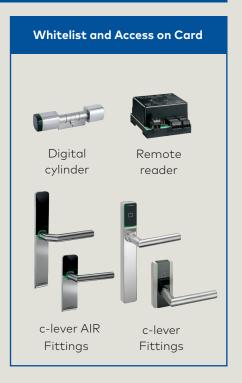

# Whitelist

The access points are not wired and access rights are stored in the access points. Rights are uploaded to the components on site via the programmer 14 60.

# Access on card

The access points are not wired. Access rights are written onto the ID card via online readers, dispensing with a complex wired infrastructure. The battery status of a component can be transferred to the system via the ID card.

# Components

MATRIX ONE offers you a wide selection of different access points.

Recording unit 90 00

Recording unit 90 01 and 90 02

Recording unit 90 04

c-lever compact

c-lever

Digital cylinder