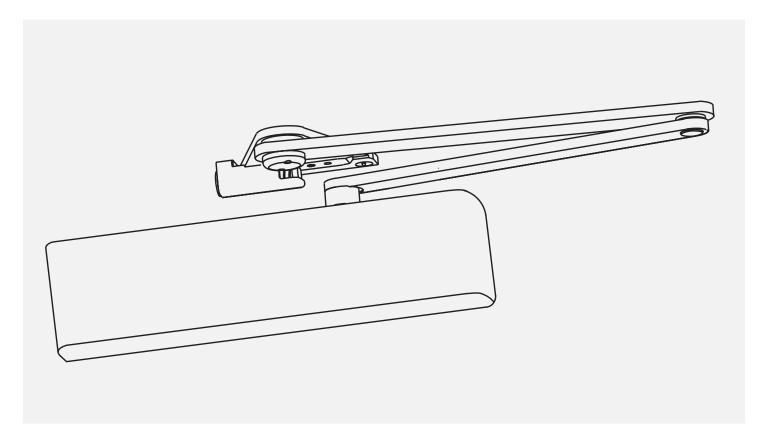

# S-DS Spring assist arm

### **Applications:**

The S-DS surface door closer arm is designed specifically for abusive parallel arm applications to provide superb door control in the opening cycle of the door. The S-DS can be installed on all hollow metal, aluminum and wood door and frame commercial construction. Doors may be mounted with either ball or needle bearing hinges or pivots. Special brackets and other adapting hardware are available with the S-DS arm options.

#### Arms available to mount the closer:

- S-DS parallel arm non-hold open for 85°, 90°, 100° and 110° limited opening.
- S-DST parallel arm thumb turn hold open for 85°, 90°, 100° and 110° limited opening and hold open. (Hold open is approximately 1-3° prior to contact with limiting spring).

#### Arm construction details:

- 5/16" thick × 1-1/4" wide steel construction connecting arm.
- 5/16" thick × 1" wide steel construction welded hub main arm..