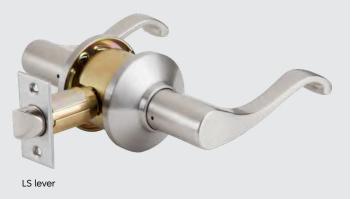

### Features

- Concealed fasteners on rose.
- Fits doors with a 4" and 5-1/2" hole centers.
- Door thickness range from 1-3/8" – 1-3/4".
- 1/2" throw latch specify 2-3/8" or 2-3/4" backset when ordering.
- 2-1/2" diameter rose.
- Non-handed for easy installation (LS lever is handed).

#### Certification

- ANSI/BHMA A156.2 Grade 2 certified.
- Optional UL listed 3 hour fire rated.
- Meets A117.1 accessibility code and ADA requirements for barrier-free accessibility.

LR lever

LC lever