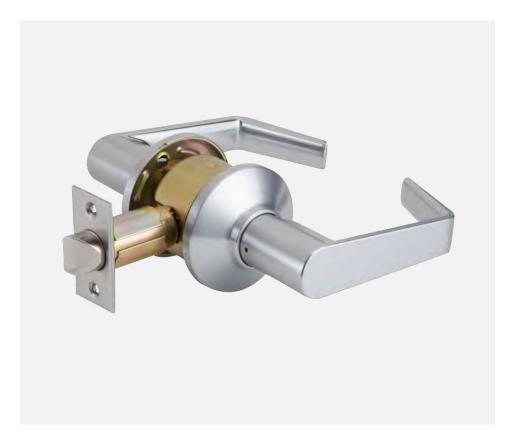

# C300 Series Grade 2 cylindrical locksets

C300 Series Locks are available in your choice of four finishes and four lever designs to complement any design need.

The C300 is an economy ANSI/BHMA certified GR2 cylindrical lever lockset geared for light-duty, price sensitive commercial applications. The C300 features a 2-1/2" diameter rose and is suited for multifamily apartment units, condominiums, hotels, assisted living, and other commercial facilities of a light duty type.

### Features

- Concealed fasteners on rose.
- Fits doors with a 4" and 5-1/2" hole centers.
- Door thickness range from 1-3/8" – 1-3/4".
- 1/2" throw latch specify 2-3/8" or 2-3/4" backset when ordering.
- 2-1/2" diameter rose.
- Non-handed for easy installation (LS lever is handed).