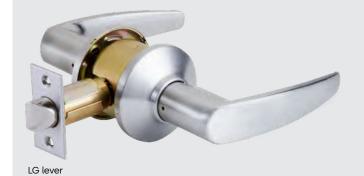

# C300 Series Grade 2 cylindrical locksets

C300 Series Locks are available in your choice of four finishes and four lever designs to complement any design need.

The C300 is an economy ANSI/BHMA certified GR2 cylindrical lever lockset geared for light-duty, price sensitive commercial applications. The C300 features a 2-1/2" diameter rose and is suited for multifamily apartment units, condominiums, hotels, assisted living, and other commercial facilities of a light duty type.

### Features

- Concealed fasteners on rose.
- Fits doors with a 4" and 5-1/2" hole centers.
- Door thickness range from 1-3/8" – 1-3/4".
- 1/2" throw latch specify 2-3/8" or 2-3/4" backset when ordering.
- 2-1/2" diameter rose.
- Non-handed for easy installation (LS lever is handed).