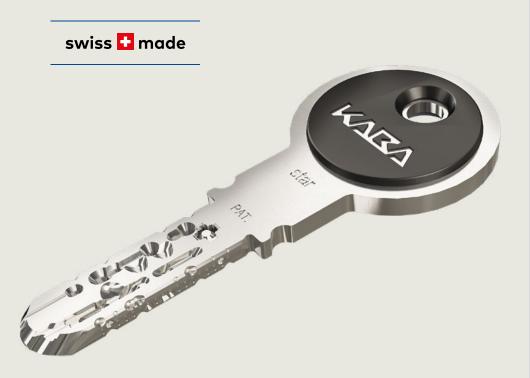

# Kaba star cross

# An extra plus in security

A cross shaped movable element in the key increases protection against illegal duplicate keys and provides that you win an a plus in security. The Kaba star cross key can lock and unlock its designated lock cylinders only if the active element in the key coincides with the security elements in the lock cylinder.

If this element is removed, the key loses its function. Thus, Kaba star cross offers you even more security against the most modern copy processes and protects your home or business all around.