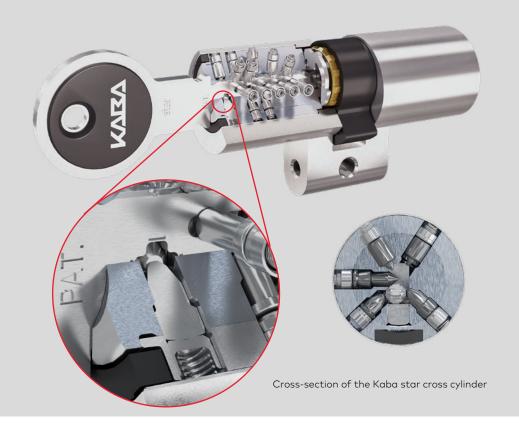

# An extra plus in security

A cross shaped movable element in the key increases protection against illegal duplicate keys and provides that you win an a plus in security. The Kaba star cross key can lock and unlock its designated lock cylinders only if the active element in the key coincides with the security elements in the lock cylinder.

If this element is removed, the key loses its function. Thus, Kaba star cross offers you even more security against the most modern copy processes and protects your home or business all around.

Along with legal protection Kaba star cross provides security with its 26 simultaneously usable pin positions as well as the unique arrangement of the tumbler pins to the key milling.