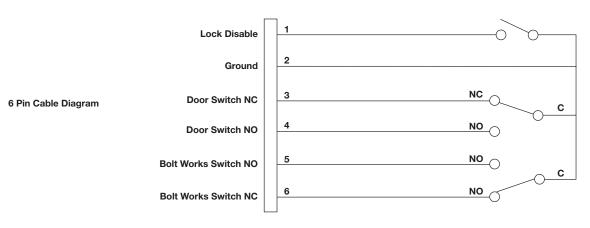

## Cencon Door Contact Switch & Remote Disable 6-Pin Cable P/N 232014

The Kaba Mas Cencon Gen2 Swing Bolt Lock has additional signal inputs which allow external control of some functions.

There are two signals for the Door Contact Switch for connecting to a Form C switch with a nominally open and a nominally closed connection. If the signals are in the door open condition, the lock will not return with a close seal and will return a close seal for all other states or if cable is not connected.

There are two signals for the External Bolt Works Switch for connecting to a Form C switch with a nominally open and a nominally closed connection. If the signals are in the bolt insecure state, the lock will not return with a close seal and direct the user to secure the container before continuing.

The Remote Disable signal should be connected to nominally open switch. When the switch is engaged the lock can not be opened.

PIN IDENTIFICATION: Pin 1 will be marked on the cable with a black or red mark.

## 6 Pin Cable (P/N 232014) Swing Bolt:

| PIN#  | FUNCTION                                                                                      | RECOMMENDED CONNECTION                    |
|-------|-----------------------------------------------------------------------------------------------|-------------------------------------------|
| 1 N/O | DISABLES LOCK WHEN CONNECTED SWITCH IS CLOSED.                                                | Switch with 1 Ohm max. contact resistance |
| 2 COM | COMMON                                                                                        |                                           |
| 3 N/C | LOCK WILL NOT RETURN A CLOSE SEAL IF PIN 3<br>SWITCH IS OPEN AND PIN 4 SWITCH IS CLOSED       | Switch with 1 Ohm max. contact resistance |
| 4 N/O | LOCK WILL NOT RETURN A CLOSE SEAL IF PIN 3<br>SWITCH IS OPEN AND PIN 4 SWITCH IS CLOSED       | Switch with 1 Ohm max. contact resistance |
| 5 N/O | LOCK WILL INDICATE THE BOLT WORKS ARE OPEN IF PIN 6 SWITCH IS OPEN AND PIN 5 SWITCH IS CLOSED | Switch with 1 Ohm max. contact resistance |
| 6 N/C | LOCK WILL INDICATE THE BOLT WORKS ARE OPEN IF PIN 6 SWITCH IS OPEN AND PIN 5 SWITCH IS CLOSED | Switch with 1 Ohm max. contact resistance |