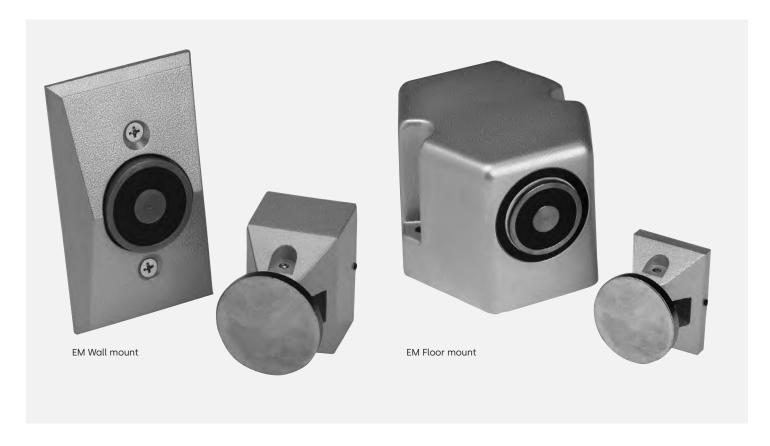

#### **Mounting options:**

#### Models available to mount EM Series:

- Wall mount, varying projections
- Single floor mount
- Double floor mount