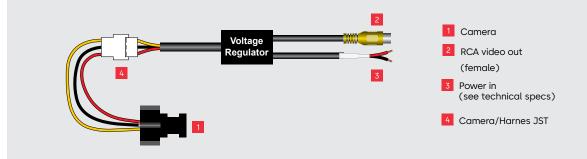

#### Description

This enhanced definition color video camera is designed to monitor the usage and traffic flow of pedestrian doors.

Its sleek, low profile design provides a discreet method for improving loss prevention and limiting liability.

The RCA video output can be seamlessly integrated into most existing video surveillance systems.

#### **Features & benefits**

- Full color video with resolution of 480 × 720 (480p).
- Standard RCA video output.
- Wide angle lens for complete view of door and traffic flow.
- Integrated voltage regulator for installation convenience.
- Low profile design minimizes accidental damage from shopping carts and other errant objects.
- Reversible left and right mounting for application flexibility.

#### **Technical specifications**

| Supply voltage        | 6.6 - 36 VDC; ±10%<br>6.0 - 28 VAC; ±10%         |
|-----------------------|--------------------------------------------------|
| Operating temperature | -22 °F – 140 °F (RH 95% max)<br>(-30 °C – 60 °C) |
| Video output          | 1.0 (Vp-p) / 75Ω                                 |
| Image sensor          | CMOS                                             |
| Horizontal resolution | 480 TVL                                          |
| NTSC output           | 720 (H) × 480 (W)                                |
| Sync system           | Inter-Sync                                       |
| Frame rate            | 30 fps                                           |
| Minimum illumination  | 0.01 LUX                                         |
| AE control            | Auto                                             |
| Gain control          | Auto                                             |
| Electronic shutter    | 1 s ~ 1/10,000 s                                 |
| S/N ratio             | > 50 dB                                          |
| AWB                   | Auto                                             |
| Dimensions            | 1.75" (W) × 3" (H) × 0.75" (D)                   |