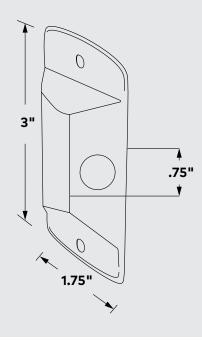

#### **Technical specifications**

| Supply voltage        | 6.6 - 36 VDC; ±10%<br>6.0 - 28 VAC; ±10%         |
|-----------------------|--------------------------------------------------|
| Operating temperature | -22 °F – 140 °F (RH 95% max)<br>(-30 °C – 60 °C) |
| Video output          | 1.0 (Vp-p) / 75Ω                                 |
| Image sensor          | CMOS                                             |
| Horizontal resolution | 480 TVL                                          |
| NTSC output           | 720 (H) × 480 (W)                                |
| Sync system           | Inter-Sync                                       |
| Frame rate            | 30 fps                                           |
| Minimum illumination  | 0.01 LUX                                         |
| AE control            | Auto                                             |
| Gain control          | Auto                                             |
| Electronic shutter    | 1 s ~ 1/10,000 s                                 |
| S/N ratio             | > 50 dB                                          |
| AWB                   | Auto                                             |
| Dimensions            | 1.75" (W) × 3" (H) × 0.75" (D)                   |

#### DX3336-062 dimensional drawing

© dormakaba 2024 Information on this sheet is intended for general use only. dormakaba reserves the right to alter designs and specifications without notice or obligation.