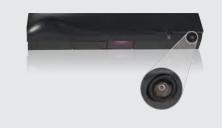

Jamb mounted video camera



#### Description

This enhanced definition color video camera is designed to monitor the usage and traffic flow of pedestrian doors.

Its sleek, low profile design provides a discreet method for improving loss prevention and limiting liability.

The RCA video output can be seamlessly integrated into most existing video surveillance systems.

#### **Features & benefits**

- Full color video with resolution of 480 × 720 (480p).
- Standard RCA video output.
- Wide angle lens for complete view of door and traffic flow.
- Integrated voltage regulator for installation convenience.
- Low profile design minimizes accidental damage from shopping carts and other errant objects.
- Reversible left and right mounting for application flexibility.

#### **Related products**



DX3336-012 IXIO-DT1 with video camera

#### Applications



#### **Technical specifications**

| Supply voltage        | 6.6 - 36 VDC; ±10%<br>6.0 - 28 VAC; ±10%         |
|-----------------------|--------------------------------------------------|
| Operating temperature | -22 °F – 140 °F (RH 95% max)<br>(-30 °C – 60 °C) |
| Video output          | 1.0 (Vp-p) / 75Ω                                 |
| Image sensor          | CMOS                                             |
| Horizontal resolution | 480 TVL                                          |
| NTSC output           | 720 (H) × 480 (W)                                |
| Sync system           | Inter-Sync                                       |
| Frame rate            | 30 fps                                           |
| Minimum