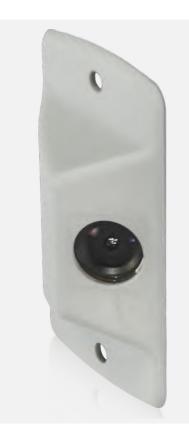

#### Description

This enhanced definition color video camera is designed to monitor the usage and traffic flow of pedestrian doors.

Its sleek, low profile design provides a discreet method for improving loss prevention and limiting liability.

#### **Features & benefits**

- Full color video with resolution of 480 × 720 (480p).
- Standard RCA video output.
- Wide angle lens for complete view of door and traffic flow.
- Integrated voltage regulator for installation convenience.
- Low profile design minimizes accidental damage from shopping carts and other errant objects.
- Reversible left and right mounting for application flexibility.