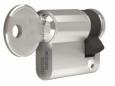

# **Master Key Cylinders**

Move to Control & Convenience
DEC 6 PLUS

## **Master Key Cylinders**

# Move to Control & Convenience DEC 6 PLUS

dormakaba

DEC 6 PLUS - 6 pin Euro profile inline Master Key System. Master Key Euro profile cylinders with 6 pins & inline keys for control and convenience. Euro profile cylinder with wide range of length and types with brass keys.