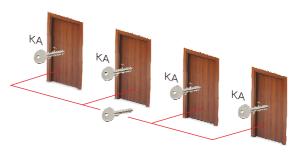

### **KEYED ALIKE (KA)**

• Several cylinders with the same coding can be opened by the same key.