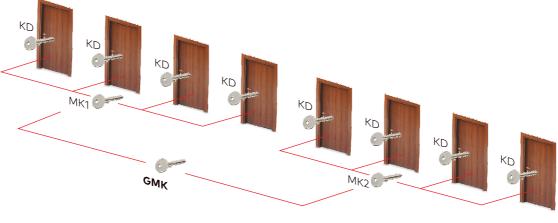

### **GRAND MASTER KEY SYSTEM (GMK)**

• Each cylinder is opened by its own individual key, the group master key and the grand master key.