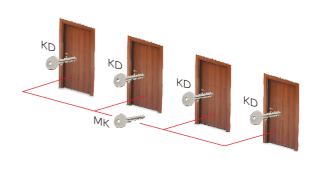

### **MASTER KEY SYSTEM (MK)**

• Each cylinder is opened by its own individual key and by the master key.