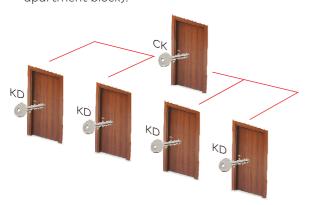

### **COMMON LOCK SYSTEM (CK)**

• Each key opens only its own cylinder and the central lock cylinder (e.g. the common entrance in an apartment block).