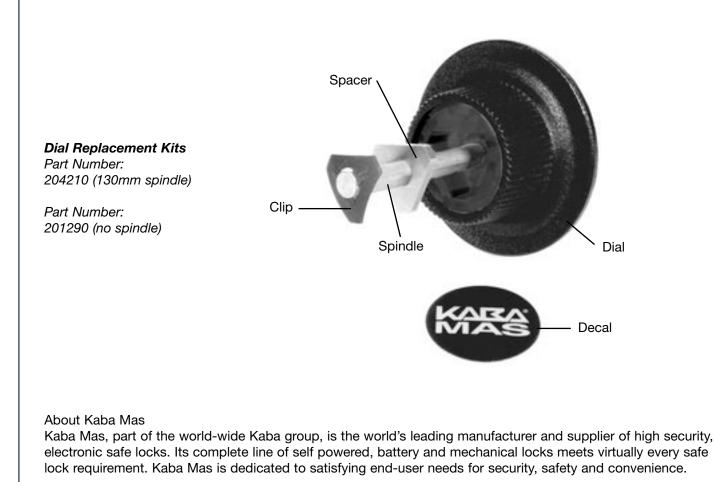

## New dial makes Kaba Mas Cencon S2000 easier to install.

The Cencon model S2000 has a new dial that makes installation easier. Simply slide the new dial onto the spindle, followed by the spacer, clip, and finally, the decal. The new Dial Replacement Kit is re-usable and fits previous models, making the original dial, hub, spacer-gauge, and hex-key obsolete.