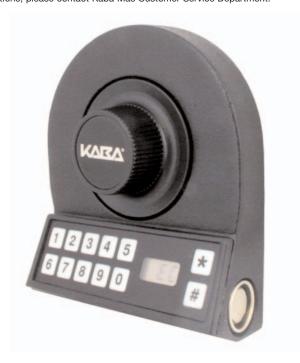

## Keypad Down (KD) New Front Housing Option for Cencon \$2000 Lock

Kaba Mas offers an optional Keypad Down (KD) front cover for the Cencon S2000 ATM lock. With the KD option, the Liquid Crystal Display (LCD) and keys are located below the dial, angled up in the direction of the user's eye, maximizing the viewing angle.

Keypad Down is the optimal solution for installing a Cencon lock on newer ATMs with an extended panel or obstruction above the lock.

The KD front housing is available as a spare part kit for field replacements or as an option in a complete Cencon lock:

- Keypad Down housing spare part kit P/N 201136 list price \$227.00
- Cencon S2000 lock with KD option P/N CSSS1KD006HEA2A

P/N shown has 55mm door thickness and Alarm Shunt (similar to P/N 201236US). KD option is available on any Cencon S2000 lock at same price as standard KU (Keypad Up) option. For Cencon locks with other configurations, please contact Kaba Mas Customer Service Department.