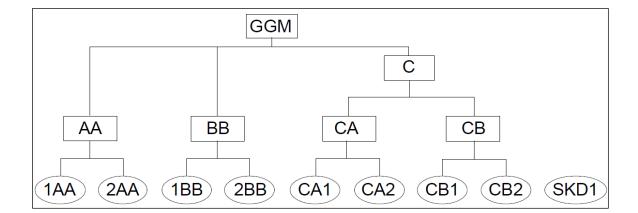

## System Architecture and Expansion - PLEASE SELECT ONLY ONE. 1 Level of Keying - Not Master Keyed (SKD3) SKD2 (SKD3) A. How many changes will be required? B. Does the attached order constitute the completed project or just a portion? C. What is the approximate number of locked openings on the completed project? 2 Levels of Keying - Master Key System AA A. How many changes will be required? \_\_\_\_\_ B. Does the attached order constitute the completed project \_\_\_\_ or just a portion? \_\_\_\_ SKD1 C. What is the approximate number of locked openings on the completed project? 3 Levels of Keying - Grand Master Key System A. How many separate masters will be required under the grand master? B. What is the maximum number of changes AA AΒ required under any given master? C. Does the attached order constitute the completed project or just a portion? AB1 (AB2) AA2 SKD1) D. What is the approximate number of locked openings on the completed project? 4 Levels of Keying - Great Grand Master Key System GGM A. How many separate grand masters will be required under the great grand? B. What is the maximum number of masters required under any given grand master? C. What is the maximum number of changes AA AB BA required under any given master? D. Does the attached order constitute the complete project \_\_\_\_ or just a portion? \_\_\_\_ (AA1) (AA2) AB1 AB2 BA2 B1 E. What is the approximate number of locked openings on the completed project? \_\_\_\_\_